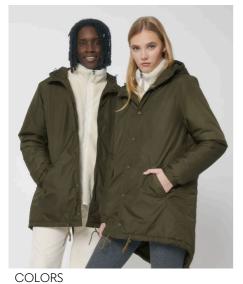

## UNISEX GEWATTEERDE JAS STJU841 - PADDED PARKER

## The unisex padded parker jacket

Normale pasvorm

- Set-in sleeve
- Metal snaps at center front
- Welt pockets at front
- Round drawcords at bottom hem
- Semi elastic sleeve cuff
- Double layered hood with adjustable plastic stopper and elastic cord on inside
- Diamond quilting on inside lining
- Inside zip opening at bottom hem and wearer's left chest for easy decoration