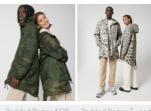

Combo options

Padded Parker AOP Padded Parker Tweed

Shell : Plain Weave , 100% Gerecycled polyester , Fluorine-free DWR , 75 GSM Padding : 100% Gerecycled polyester , 100 GSM Lining : Taffeta , 100% Gerecycled polyester , 75 GSM