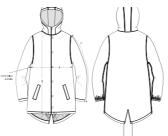

## The unisex padded parker jacket

Normale pasvorm

- Set-in sleeve
- Metal snaps at center front
- Welt pockets at front
- Round drawcords at bottom hem
- Semi elastic sleeve cuff
- Double layered hood with adjustable plastic stopper and elastic cord on inside
- Diamond quilting on inside lining
- Inside zip opening at bottom hem and wearer's left chest for easy decoration