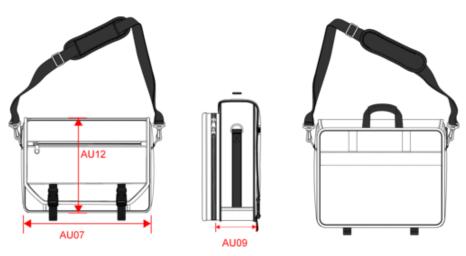

## Dimensions (cm)

| Measurements in cm          | One size |  |
|-----------------------------|----------|--|
| AU07 - Total width          | 40.00    |  |
| AU09 - Depth of bottom part | 15.00    |  |
| AU12 - Total height         | 30.00    |  |