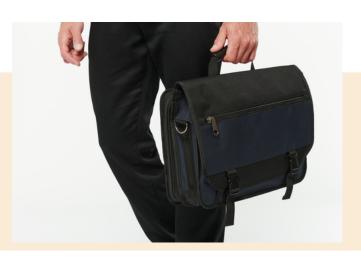

## Shoulder bag for tools and **laptops**

- 2-in-1: carry both a laptop and tools.
- Compartment to hold documents and a laptop of up to 15 inches.
- Easy to personalise.

100% polyester. Adjustable shoulder bag. Organised tool compartment with slots for various tools. Flap with front pocket for easy decoration access. Large main compartment to hold documents and a laptop up to 15 inches. The bag is reinforced to bear the weight of appropriate content.

# **Shoulder bag for tools and laptops**