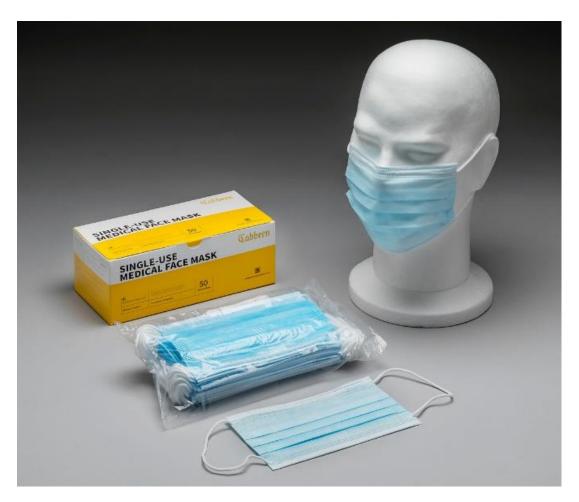

## **ESSENTIAL HYGIENE PPE DISPOSABLE 3-PLY MEDICAL MASK TYPE IIR**

(Pack of 50)

Size: One Size

Colour: BLUE

Origin: China

Tech:

CE CERTIFIED - MDD 93/42/EEC ANNEX VII TYPE IIR

EU STANDARD - EN14683-2019 TYPE IIR BACTERIAL FILTRATION RATE >=95%

Non-sterile, disposable, lightweight, loose fitting mask - protects against large droplets

Fabric: 100% non-woven comprising:

- outer layer PP non-woven fabric

**Commodity Code:** 6307909810

- middle layer melt down non-woven filter fabric
- inner layer PP non-woven fabric

## Features:

CTN QTY: 2500 in 50 PACKS of 50

- Non-porous mask core reduces airborne particulates
- Unrestricted flexibility, easy access and lightweight
- Sterilisation has been added at no extra cost on this
- Elasticated ear loops for comfort
- Single use, easy disposal
- Nose clip

2.5 Product details

| 2.5 i foduct details |       |                |            |       |                          |                 |  |
|----------------------|-------|----------------|------------|-------|--------------------------|-----------------|--|
|                      | Model | Classification | Size       | Color | Material                 | Product picture |  |
|                      | M     | Type IIR       | 17.5*9.5cm | blue  | Spunbonded non-woven     |                 |  |
|                      |       |                |            |       | fabric (polypropylene) . |                 |  |
|                      |       |                |            |       | Melt-sprayed non-woven   |                 |  |
|                      |       |                |            |       | fabric (polypropylene)   |                 |  |
|                      |       |                |            |       |                          |                 |  |
|                      |       |                |            |       |                          |                 |  |
|                      |       |                |            |       |                          |                 |  |
|                      |       |                |            |       |                          |                 |  |