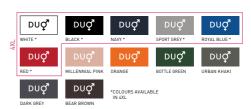

# Your #150bestchoice #longsleeve #unisex

100% pre-shrunk ring-spun cotton

Single Jersey

145 g/m<sup>2</sup>

S - M - L - XL - 2XL - 3XL - 4XL\* 10 pcs/pack & 50 pcs/carton

DUơ **CONCEPT** with B&C #E150 LSL /w.

## #Style/Fit

- Mainstream contemporary fit #allpurposes
- Tubular construction #movement
- Thin collar rib for modern appearance #uptodate
- Back necktape for a clean finish #comfort
- Same 12 colours for men & women #perfectduo
- 7 sizes S to 4XL #fitsall
- Satin label #ultrasofttouch