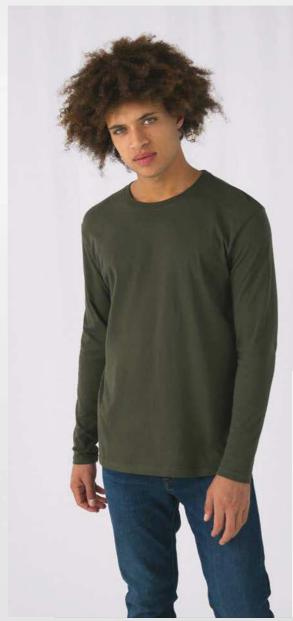

# The modern tubular long-sleeve

**T-shirt** with contemporary look and the unchanged 150g fabric quality by B&C for 20 years.

## #Style/Fit

- Mainstream contemporary fit #allpurposes
- Tubular construction #movement
- Thin collar rib for modern appearance #uptodate
- Back necktape for a clean finish #comfort
- Same 12 colours for men & women #perfectduo
- 7 sizes S to 4XL #fitsall
- Satin label #ultrasofttouch

## #Quality/Handfeel

- Made of 100% cotton #protectmyskin #0eko-Tex100
- Resistant fabric and soft handfeel #ringspun
- Unchanged proven B&C quality fabric #20years
- Middle weight fabric 150 gsm #whatevertheweather