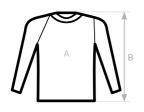

SIZES [CM]

| B&C #E150 LSL TU 05T          | XS | S  | M  | _  | XL | 2XL | 3XL | 4XL | 5XL |
|-------------------------------|----|----|----|----|----|-----|-----|-----|-----|
| A HALF CHEST                  | -  | 50 | 53 | 56 | 59 | 62  | 65  | 70  |     |
| B BODY LENGTH FROM NECK POINT | -  | 70 | 72 | 74 | 76 | 78  | 80  | 82  | -   |