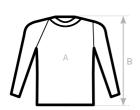

SIZES [CM]

| B&C #E150 LSL /WOMEN TW 06T A HALF CHEST | XS | S  | M  | _  | XL | 2XL | 3XL |
|------------------------------------------|----|----|----|----|----|-----|-----|
|                                          | 41 | 44 | 47 | 50 | 53 | 56  | 59  |
| B BODY LENGTH FROM NECK POINT            | 58 | 60 | 62 | 64 | 66 | 68  | 70  |