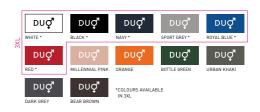

DUƠ

DUO CONCEPT with B&C #E150 LSL

Want the same style/shape but in a heavier fabric? TRY THE B&C #E190 LSL /WOMEN Want the same style/shape but

TRY THE B&C #E150 /WOMEN

in short sleeve?

### #Style/Fit

- Mainstream contemporary fit #allpurposes
- Side seams construction #feminineshape
- Thin collar rib to highlight modern neck opening **#uptodate**
- Body length allowing to be worn in and out #freedomofmovement
- Same 12 colours for men & women #perfectduo
- 7 sizes XS to 3XL #fitsall
- Satin label #ultrasofttouch