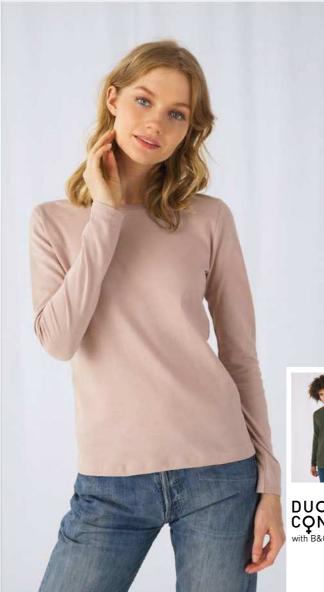

## B&C #E150 LSL /women - TW 06T

EGULAR FIT

The modern long-sleeve T-shirt for women with contemporary look and the unchanged 150g fabric quality by B&C for 20 years.

### #Style/Fit

- Mainstream contemporary fit #allpurposes
- Side seams construction #feminineshape
- Thin collar rib to highlight modern neck opening **#uptodate**
- Body length allowing to be worn in and out #freedomofmovement
- Same 12 colours for men & women #perfectduo
- 7 sizes XS to 3XL #fitsall
- Satin label #ultrasofttouch

### #Quality/Handfeel

- Made of 100% cotton **#protectmyskin #0eko-Tex100**
- Resistant fabric and soft handfeel #ringspun
- Unchanged proven B&C quality fabric #20years
- Middle weight fabric 150 gsm #whatevertheweather