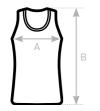

### SIZES [CM]

Quality/Handfeel

wearing comfort

- The B&C Organic Inspire Tank T /women

with a luxurious handfeel and long-

smoother, stronger, more compact,

more uniform and cleaner fabric

- Comfortable and pleasant to wear thanks to the organic thin yarn and