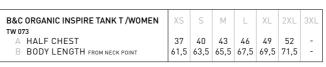

### SIZES [CM]

Quality/Handfeel

wearing comfort

- The B&C Organic Inspire Tank T /women

with a luxurious handfeel and long-

smoother, stronger, more compact,

more uniform and cleaner fabric

- Comfortable and pleasant to wear thanks to the organic thin yarn and