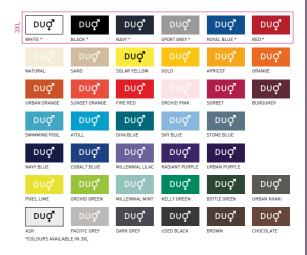

XS - S - M - L - XL - 2XL - 3XL\*

10 pcs/pack & 50 pcs/carton

\* ONLY AVAILABLE IN WHITE, BLACK, NAVY, SPORT GREY, ROYAL BLUE AND RED

## #Style/Fit

- Mainstream contemporary fit #allpurposes
- Side seams construction #feminineshape
- Thin collar rib to highlight modern neck opening #uptodate
- Body length allowing to be worn in and out #freedomofmovement
- Same 40 colours for men & women #perfectduo
- 7 sizes XS to 3XL #fitsall
- Satin label #ultrasofttouch