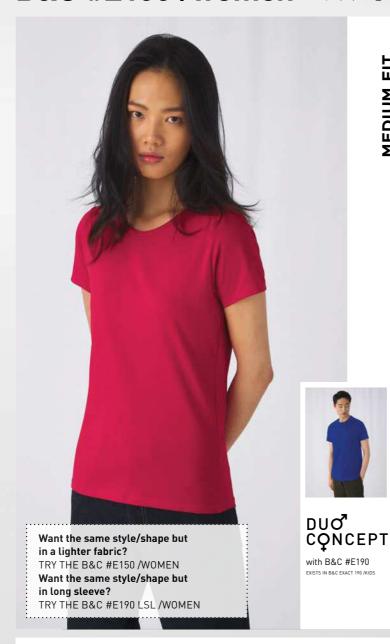

# B&C #E190 /women - TW 04T

The modern basic short-sleeve T-shirt for women with contemporary look and the unchanged 190 fabric quality by B&C for 20 years.

## #Style/Fit

- Mainstream contemporary fit #allpurposes
- Side seams construction #feminineshape
- Thin collar rib to highlight modern neck opening #uptodate
- Body length allowing to be worn in and out #freedomofmovement
- Same 40 colours for men & women #perfectduo
- 7 sizes XS to 3XL #fitsall
- Satin label #ultrasofttouch

### #Quality/Handfeel

- Made of 100% cotton #protectmyskin #0eko-Tex100

with B&C #E190

- Resistant fabric and soft handfeel #ringspun
- Unchanged proven B&C quality fabric #20years
- Heavy weight fabric 190 gsm #extraresistant