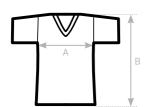

SIZES [CM]

| B&C #E190 /WOMEN TW 04T  A HALF CHEST  B BODY LENGTH FROM NECK POINT | XS | S  | M  | _  | XL | 2XL | 3XL |
|----------------------------------------------------------------------|----|----|----|----|----|-----|-----|
|                                                                      | 41 | 44 | 47 | 50 | 53 | 56  | 59  |
|                                                                      | 58 | 60 | 62 | 64 | 66 | 68  | 70  |
|                                                                      |    |    |    |    |    |     |     |