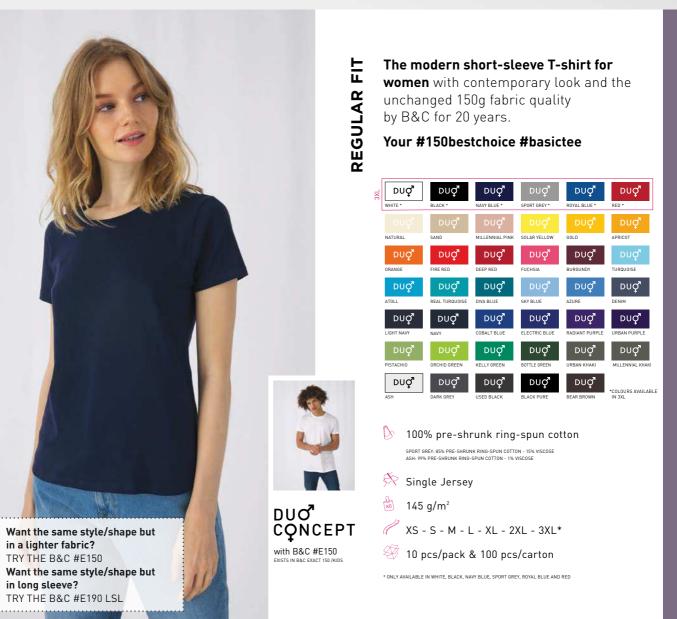

## #Style/Fit

- Mainstream contemporary fit #allpurposes
- Side seams construction **#feminineshape**
- Thin collar rib to highlight modern neck opening **#uptodate**
- Body length allowing to be worn in and out **#freedomofmovement**
- Same 41 colours for men & women **#perfectduo**
- 7 sizes XS to 3XL #fitsall
- Satin label **#ultrasofttouch**

## #Quality / Handfeel

- Made of 100% cotton #protectmyskin #0eko-Tex100
- Resistant fabric and soft handfeel
  #ringspun
- Unchanged proven B&C quality fabric **#20years**
- Middle weight fabric 150 gsm
  #whatevertheweather

## **#Printability/Decoration**

- Very smooth and even surface for bright and crisp printing results #details
- Tested and approved for all standard printing techniques applicable on cotton **#beinspired**
- Folded in box to ease the decoration process **#makemylifeeasy**