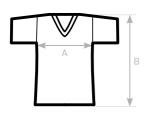

| SIZES [ | CM] |
|---------|-----|
|---------|-----|

| B BODY LENGTH FROM NECK POINT 58 60 62 64 66 68 70 |
|----------------------------------------------------|
|----------------------------------------------------|