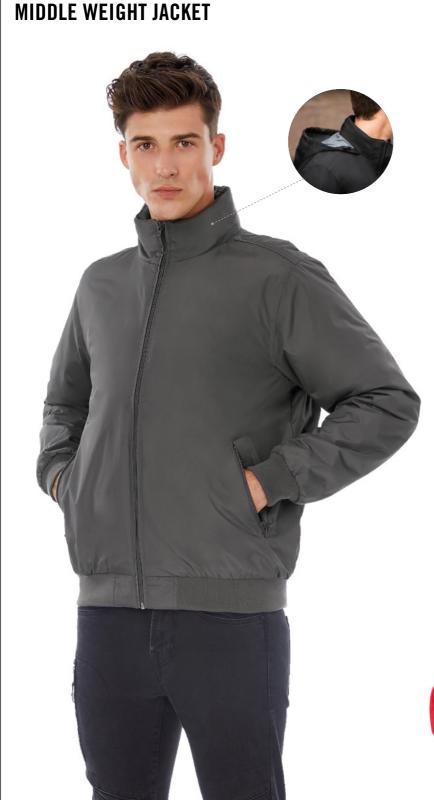

## **B&C CREW BOMBER /MEN** - JM 961

Middle weight bomber jacket with comfortable padding and concealed hood

## POLYESTER PONGEE

Outer layer: 100% polyester pongee Inner layer: 100% polyester quilted

taffeta

S - M - L - XL - 2XL - 3XL

1 pc/pack & 15 pcs/carton

Waterproof

Windproof

- Contemporary cotton feel heavy rib on cuffs and bottom hem
- Standing collar and full length internal stormflap ensure wind protection
- Forward shoulder seams for better comfort and water protection
- Tone-on-tone, high quality SBS zippers
- 2 zipped hand pockets with overlap
- 1 inner wallet pocket with closing tabs
- Easy access for decoration thanks to the zip opening at the bottom of the lining
- Fabric tested for the following decoration techniques screen printing, heat transfer, and embroidery.