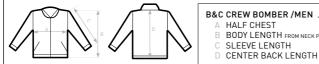

| XS | S    | М                    | L                               | XL                                       | 2XL                                                 | 3XL                                                          |
|----|------|----------------------|---------------------------------|------------------------------------------|-----------------------------------------------------|--------------------------------------------------------------|
| -  | 56   | 59                   | 62                              | 65                                       | 68                                                  | 71                                                           |
| -  | 68   | 70                   | 72                              | 74                                       | 76                                                  | 78                                                           |
| -  | 66   | 67,5                 | 69                              | 70,5                                     | 72                                                  | 73,5                                                         |
| -  | 66,5 | 68,5                 | 70,5                            | 72,5                                     | 74,5                                                | 76,5                                                         |
|    | -    | - 56<br>- 68<br>- 66 | - 56 59<br>- 68 70<br>- 66 67,5 | - 56 59 62<br>- 68 70 72<br>- 66 67,5 69 | - 56 59 62 65<br>- 68 70 72 74<br>- 66 67,5 69 70,5 | - 56 59 62 65 68<br>- 68 70 72 74 76<br>- 66 67,5 69 70,5 72 |