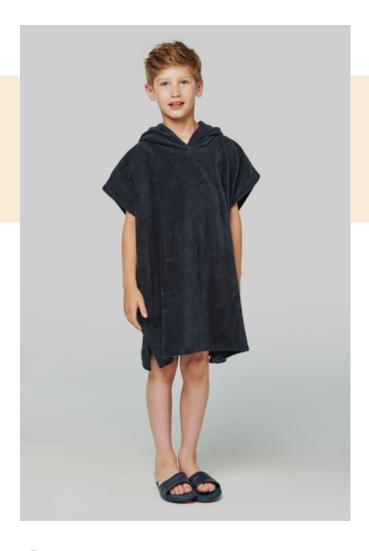

## Kids hooded towelling poncho

- Organic cotton, for sustainable fashion.
- · Absorbent terry fabric.
- 2 side openings to make it easy to dress and undress.

100% cotton. Made from 100% organic cotton. Terry fabric. Front crossed hood. Large open central pocket inside garment. 2 side openings at mid-height to facilitate dressing and undressing. 2 side slits with reinforced seams. Half-moon finish at the neckline to facilitate decoration access inside. Tear-away brand label.

## Kids hooded towelling poncho