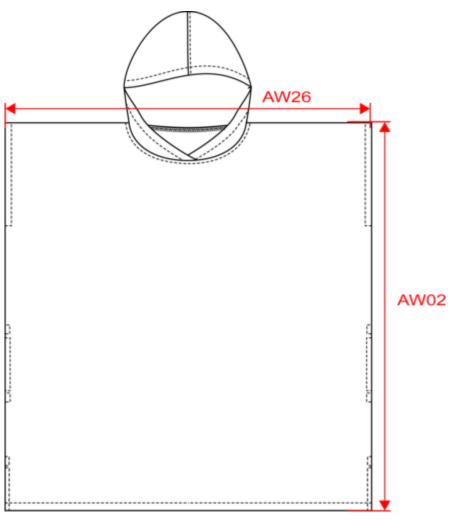

## Dimensions (cm)

| Measurements in cm                             | 6/10  | 10/14 |
|------------------------------------------------|-------|-------|
| AW02 - Total height                            | 72.00 | 81.50 |
| AW26 - Breadth width from shoulder to shoulder | 60.00 | 67.00 |