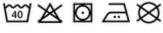

# PROACT.®

PA581

### **Unisex hooded towelling** poncho

- Organic cotton, for sustainable fashion.
- · Absorbent terry fabric.
- 2 side openings to make it easy to dress and undress.

100% cotton. Made from 100% organic cotton. Terry fabric. Front crossed hood. Large open central pocket inside garment. 2 side openings at mid-height to facilitate dressing and undressing. 2 side slits with reinforced seams. Half-moon finish at the neckline to facilitate decoration access inside. Tear-away brand label.





- S/M - L/XL 300 g/m²







#### More information

Logistic

Country of origin













62089100



#### **Washing instructions**











### Also available in version



PA582



PA581

## Unisex hooded towelling poncho

### Dimensions (cm)



| Measurements in cm                             | S/M    | L/XL   |
|------------------------------------------------|--------|--------|
| AW02 - Total height                            | 106.00 | 110.00 |
| AW26 - Breadth width from shoulder to shoulder | 84.00  | 90.00  |



### PA581

### Unisex hooded towelling poncho

### **Colours information**



Logistic  $\bigcirc$  1  $\bigcirc$  20

| S | izes | Width (cm) | Height (cm) | Length (cm) | Net weight (kg) | Gross weight (kg) | Pieces/Box | Pieces/Bundle |
|---|------|------------|-------------|-------------|-----------------|-------------------|------------|---------------|
| , | S/M  | 40.00      | 0.00        | 60.00