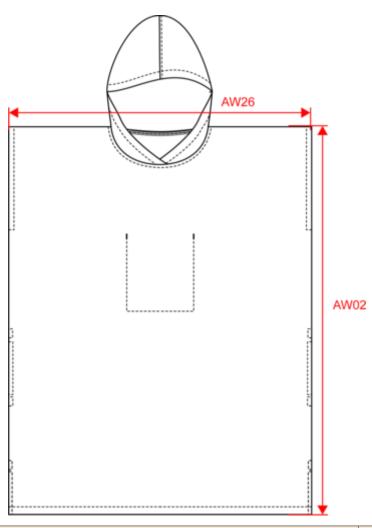

### Dimensions (cm)

| Measurements in cm                             | S/M    | L/XL   |
|------------------------------------------------|--------|--------|
| AW02 - Total height                            | 106.00 | 110.00 |
| AW26 - Breadth width from shoulder to shoulder | 84.00  | 90.00  |